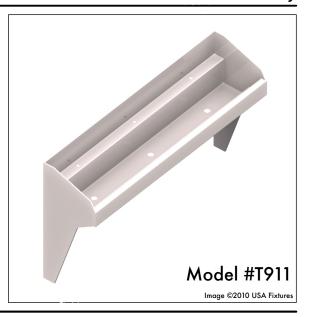

## Model#T911

# 3 Station Accessible Lavatory **T911**

- 3 Station lavatory
- 1 Faucet Holes
- 3 Drains
- 0 Faucet centers not applicable
- 2 inch drain(nominal size)

Type 304 stainless steel accessible lavatory with 1 faucet hole and 3 drains at 2 inches in diameter.

Optional Type 304 stainless steel pipe skirt with vandal-resistant fasteners available.

Optional hole for soap dispenser (by others).

Optional overflow (verify if required by local codes).