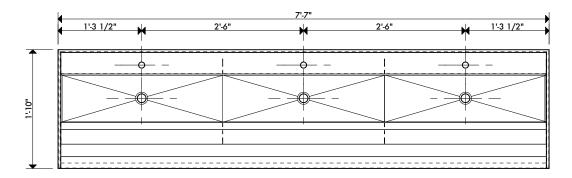

#### **NOMINAL DIMENSIONS**

91in W x 22in D x 31in H (2311mm W x 559mm D x 787mm H) Weight 95lbs (43.09 Kg)

### **UNIT DIAGRAM**

Rough-in information on reverse side

Texas Accessibilty Standards Compliant

USA reserves the right to make changes in materials and specifications, and to change or discontinue models, both without notice or obligation. Dimensions are for reference only. ANSI A117.1-2003 Compliant ©2010 USA Fixtures, Inc.