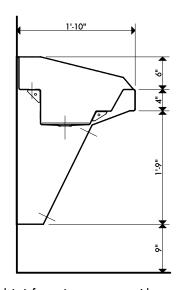

#### **NOMINAL DIMENSIONS**

91in W x 22in D x 31in H (2311mm W x 559mm D x 787mm H) Weight 95lbs (43.09 Kg)

### **UNIT DIAGRAM**

Rough-in information on reverse side

Texas Accessibilty Standards Compliant

USA reserves the right to make changes in materials and specifications, and to change or discontinue models, both without notice or obligation. Dimensions are for reference only. ANSI A117.1-2003 Compliant ©2010 USA Fixtures, Inc.